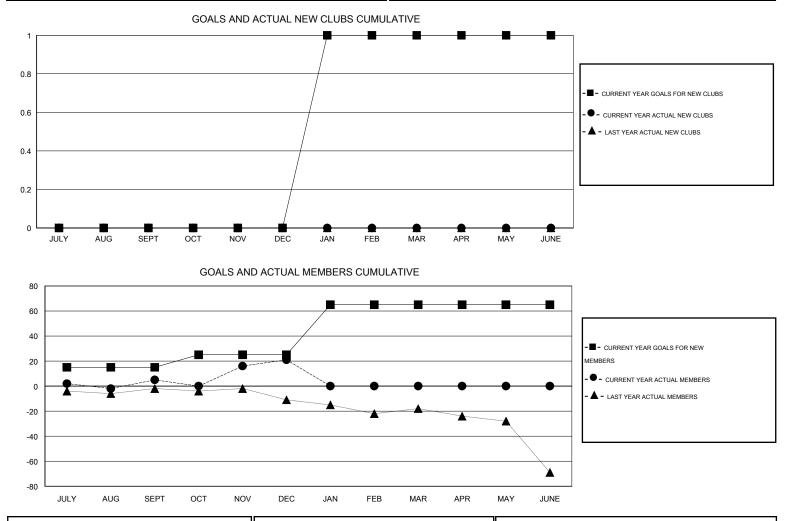

## LOCATION NEBRASKA

| GMT: Kenneth Schwols        |                  | LOCATIC   | NEBRASK          | 4                |                              |                    |                                     | GMT CA 1           |                  |
|-----------------------------|------------------|-----------|------------------|------------------|------------------------------|--------------------|-------------------------------------|--------------------|------------------|
| Clubs                       |                  |           |                  |                  | Members                      |                    |                                     |                    |                  |
| RESULTS FOR 2015-2016       |                  |           |                  |                  | RESULTS FOR 2015-2016        |                    |                                     |                    |                  |
| QUARTER                     | NEW CLUB<br>GOAL | NEW CLUBS | DROPPED<br>CLUBS | NET<br>GAIN/LOSS | QUARTER                      | NEW MEMBER<br>GOAL | CHARTER AND<br>NEW MEMBERS<br>ADDED | DROPPED<br>MEMBERS | NET<br>GAIN/LOSS |
| JULY/AUG/SEPT               | 0<br>0           | 0<br>0    | 1<br>0           | -1<br>0          | JULY/AUG/SEPT<br>OCT/NOV/DEC | 15<br>10           | 22<br>32                            | 17<br>16           | 5<br>16          |
| JAN/FEB/MAR<br>APR/MAY/JUNE | 1<br>0           | 0<br>0    | 0<br>0           | 0<br>0           | JAN/FEB/MAR<br>APR/MAY/JUNE  | 40<br>0            | 0<br>0                              | 0<br>0             | 0<br>0           |